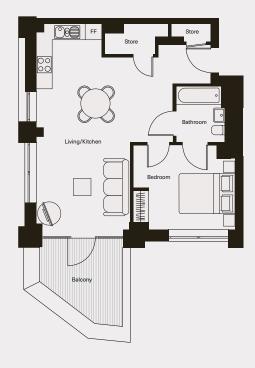

# 1 bedroom apartment

### **TYPE A2-03**

| AVERAGE SIZE | $\rightarrow$ | 570 SQ FT     |
|--------------|---------------|---------------|
| DEPOSIT      | $\rightarrow$ | 1 MONTHS RENT |
| EPC          | $\rightarrow$ | B/C           |

#### ACCOMMODATION COMPRISES

- Entrance
- Open plan living and kitchen
- Master bedroom
- Jack and Jill style bathroom