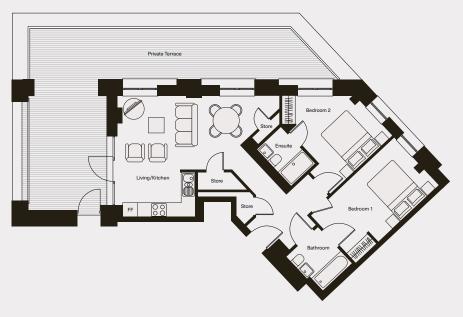

#### ACCOMMODATION COMPRISES

- Entrance
- Open plan living and kitchen
- Master bedroom with Jack and Jill style bathroom
- Second bedroom with ensuite bathroom

### TYPE A2-28

AVERAGE SIZE $\rightarrow$ 837 SQ FTDEPOSIT $\rightarrow$ 1 months rentEPC $\rightarrow$ B/C