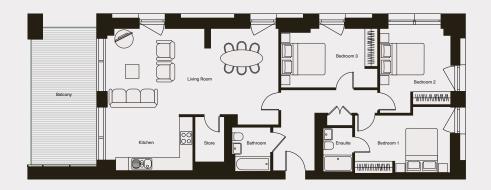

# 3 bedroom apartment

### TYPE A1-08

AVERAGE SIZE  $\rightarrow$  1220 SQ FT DEPOSIT  $\rightarrow$  1 MONTHS RENT EPC  $\rightarrow$  B/C

#### ACCOMMODATION COMPRISES

- Entrance
- Open plan living and kitchen
- · Master bedroom with ensuite
- Second bedroom
- Third bedroom
- Separate bathroom