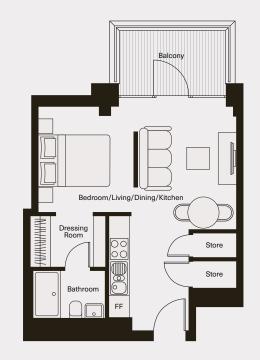

# Studio apartment

**TYPE A2-01** 

AVERAGE SIZE  $\rightarrow$ > 1 MONTHS RENT

- · Open plan living and kitchen
- Master bedroom
- · Separate bathroom

#### GOOD TO KNOW

- · Tenants are responsible for the payment of utilities as well as council tax
- · Broadband Wi-Fi is included in the rental
- · All tenancy applications subject to referencing